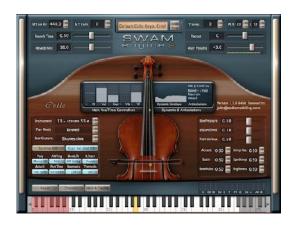

# **SWAM Cello**

One of the most expressive and realistic cello on the market. It is made using SWAM-S, a powerful Physical Modeling technology derived from the Digital Waveguides approach.