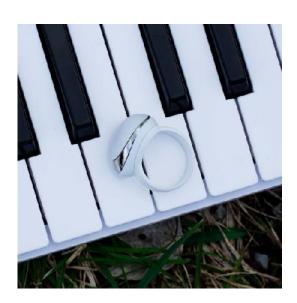

# Designed by Musicians for Musicians

Neova identifies natural hand gestures and interprets each subtlety into musical expression. This results in a brand-new way to enhance musical performance. The Limitation is only your imagination!

# Neova + Plume

The ring comes with a hub, a software and sound generation called Plume.

It syncs to any DAW and compatible with any software synthesizers and midi controllers.