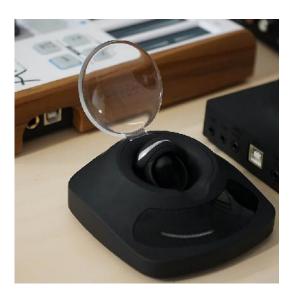

# Neova + Plume

The ring comes with a hub, a software and sound generation called Plume.

It syncs to any DAW and compatible with any software synthesizers and midi controllers.